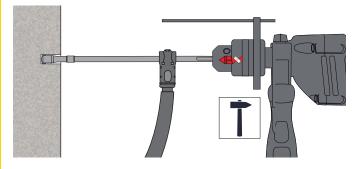

Range of application:

Efficient

Precise

Fast drilling progress

- // The new 2-in-1 drill bit: Drilling and dust extraction in a single step
- // Clean, dust-free drill holes for inserting chemical anchors
- // Perfect for working in critical areas that must be kept free of dust
- // Saves annoying cleaning of the surroundings
- // Protects the user from damage to health
- // Removes the drilling dust where it originates at the drill tip!