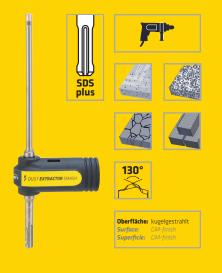

## DUST EXTRACTOR SMASH

\*\*\*\*

## SDS-PLUS EXTRACTION DRILL BITS "DUST EXTRACTOR SMASH", 2 CUTTING EDGES

The SDS-plus hammer drill bit for extraction drilling with low wear and very long service life.

High efficiency drill bit for heavy-duty drilling in concrete, natural stone and brickwork.

Range of application:

Efficient

Precise

Fast drilling progress

- // The new 2-in-1 drill bit: Drilling and dust extraction in a single step
- // Clean, dust-free drill holes for inserting chemical anchors
- // Perfect for working in critical areas that must be kept free of dust
- // Saves annoying cleaning of the surroundings
- // Protects the user from damage to health
- // Removes the drilling dust where it originates at the drill tip!