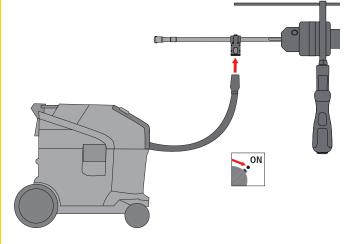

Range of application:

Efficient

Precise

Fast drilling progress

- // The new 2-in-1 drill bit: Drilling and dust extraction in a single step
- // Clean, dust-free drill holes for inserting chemical anchors
- // Perfect for working in critical areas that must be kept free of dust
- // Saves annoying cleaning of the surroundings
- // Protects the user from damage to health
- // Removes the drilling dust where it originates at the drill tip!