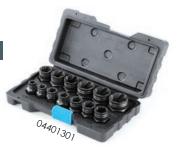

# **○** 3/8" Dr 19PCS Extractor Set

#### Contents

1/4", 5/16" (8mm), 3/8", 10mm, 7/16" (11mm), 12mm, 1/2", 13mm, 9/16" (14mm), 5/8" (16mm) 17mm, 11/16", 3/4" (19mm)

5mm, 6mm, 5/16" (8mm), 10mm, 12mm, Adapter 1/4" Hex to 3/8" Sq.