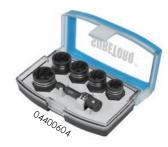

# 3/8"Dr 6PCS Extractor Set

#### Contents

5/16" (8mm), 10mm, 12mm, 13mm, 9/16" (14mm) Adapter 1/4" Hex to 3/8" Sq.