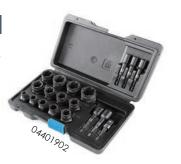

# **◯** 3/8"Dr 13PCS Extractor Set

#### Contents

1/4", 5/16" (8mm), 3/8", 10mm, 7/16" (11mm), 12mm, 1/2",13mm, 9/16" (14mm), 5/8" (16mm),17mm,11/16", 3/4" (19mm)