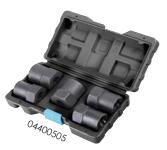

# 1/2" 5PCS Impact Damaged Nut Bolt Extractor Set

#### Content

3/4" (19mm), 13/16" (21mm), 7/8" (22mm) 15/16" (24mm), 1" (25mm)