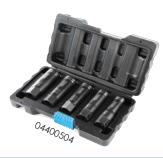

# 1/2" 5PCS Impact Damaged Nut Bolt Extractor Set

#### Content

3/4" (19mm), 13/16" (21mm), 7/8" (22mm) 15/16" (24mm), 1" (25mm)