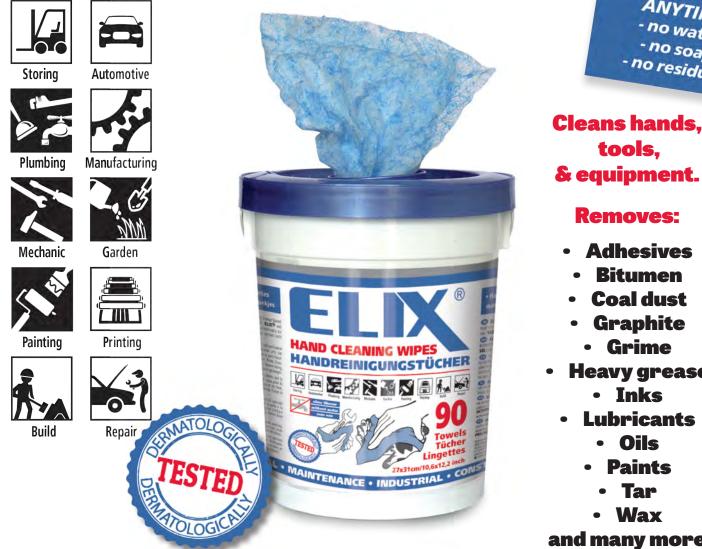

## HAND CLEANING WIPES HANDREINIGUNGSTÜCHER

Use it ANYWHERE! ANYTIME! - no water -- no soap no residues -

**Cleans hands**,

R

- **Adhesives**
- **Heavy grease** 
  - Lubricants

and many more

| FL | Χ® |  |
|----|----|--|
| _  |    |  |
|    |    |  |

- Strong action on stubborn dirt •
- Wipes structure will not allow dirt transfer back onto your hands
- New citrus formula kills bacteria, dries fast and leaves a fresh smell •
- Strong two-layer wipe having one abrasive side for efficient removal of • heavy dirt and one soft side for gentler cleaning

ELIX® is a powerful and effective waterless hand-cleaning system combining a high quality orange based liquid formula with a heavy-duty, gently abrasive, hand cleaning wipes. In addition to normal dirt, ELIX® will quickly remove heavy grease, oils, adhesives, tars, inks, waxes and many other difficult to remove contaminants for example coal dust, graphite and grass stains. CAUTION: For external use only. Do not allow towel contact with eyes. Keep away from heat sources. Keep out of reach of children.