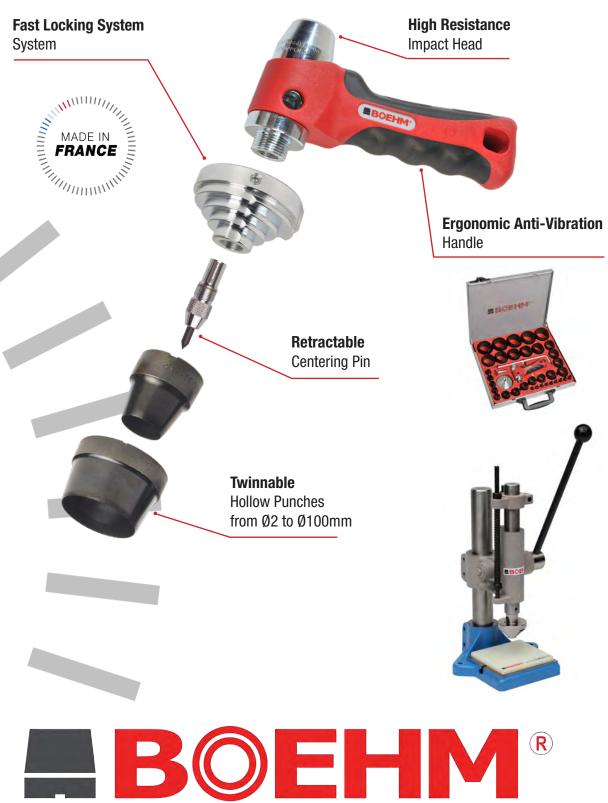

The experts in hollow punches

Boehm Hollow Punches can cut pellets and seals from soft materials such as : Paper, Cardboard, Plastic, Rubber, Felt, Foam, Leather, Fabric..