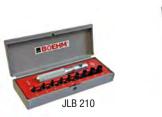

## **HOLLOW PUNCH SETS**

JLB 330PA

JLB 330PACC

JLB 250PA

JLB 260PACC

| Part No.    | Pcs | Contents / Punch Sizes                                                                     |
|-------------|-----|--------------------------------------------------------------------------------------------|
| JLB 210     | 10  | Ø2, 3, 4, 5, 6, 7, 8, 9, 10mm                                                              |
| JLB320CM    | 11  | Ø3, 4, 6, 8, 10, 12, 14, 16, 18, 20mm                                                      |
| JLB330PA    | 16  | Ø3, 4, 6, 8, 10 to 30mm in 2mm increments                                                  |
| JLB330PACC  | 18  | Ø3, 4, 6, 8, 10 to 30mm in 2mm increments & Ring Cutter Ø330                               |
| JLB250PA    | 32  | Ø2, 3, 4, 5, 6, 7, 8, 9, 10 to 30mm in 2mm increments                                      |
| JLB350PACC  | 29  | Ø3, 4, 6, 8, 10 to 50mm in 2mm increments & Ring Cutter Ø420                               |
| JLB260PACC  | 38  | Ø2, 3, 4, 5, 6, 7, 8, 9, 10 to 60mm in 2mm increments & Ring Cutter Ø420                   |
| JLB62100    | 24  | Ø62, to 100mm in 2mm increments & Tools and Cutting Board                                  |
| JLB2100PACC | 66  | Ø2, 3, 4, 5, 6, 7, 8, 9, 10 to 100mm in 2mm increments, Ring Cutter Ø420 and Cutting Board |