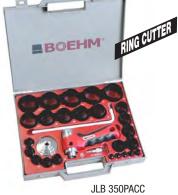

## **HOLLOW PUNCH SETS**

JLB 330PA

JLB 330PACC

JLB 250PA

JLB 260PACC

| Part No.    | Pcs | Contents / Punch Sizes                                                                     |
|-------------|-----|--------------------------------------------------------------------------------------------|
| JLB 210     | 10  | Ø2, 3, 4, 5, 6, 7, 8, 9, 10mm                                                              |
| JLB320CM    | 11  | Ø3, 4, 6, 8, 10, 12, 14, 16, 18, 20mm                                                      |
| JLB330PA    | 16  | Ø3, 4, 6, 8, 10 to 30mm in 2mm increments                                                  |
| JLB330PACC  | 18  | Ø3, 4, 6, 8, 10 to 30mm in 2mm increments & Ring Cutter Ø330                               |
| JLB250PA    | 32  | Ø2, 3, 4, 5, 6, 7, 8, 9, 10 to 30mm in 2mm increments                                      |
| JLB350PACC  | 29  | Ø3, 4, 6, 8, 10 to 50mm in 2mm increments & Ring Cutter Ø420                               |
| JLB260PACC  | 38  | Ø2, 3, 4, 5, 6, 7, 8, 9, 10 to 60mm in 2mm increments & Ring Cutter Ø420                   |
| JLB62100    | 24  | Ø62, to 100mm in 2mm increments & Tools and Cutting Board                                  |
| JLB2100PACC | 66  | Ø2, 3, 4, 5, 6, 7, 8, 9, 10 to 100mm in 2mm increments, Ring Cutter Ø420 and Cutting Board |