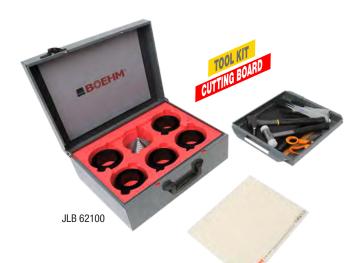

## **HOLLOW PUNCH SETS**

JLB 330PA

JLB 330PACC

JLB 250PA

JLB 260PACC

| Part No.    | Pcs | Contents / Punch Sizes                                                                     |
|-------------|-----|--------------------------------------------------------------------------------------------|
| JLB 210     | 10  | Ø2, 3, 4, 5, 6, 7, 8, 9, 10mm                                                              |
| JLB320CM    | 11  | Ø3, 4, 6, 8, 10, 12, 14, 16, 18, 20mm                                                      |
| JLB330PA    | 16  | Ø3, 4, 6, 8, 10 to 30mm in 2mm increments                                                  |
| JLB330PACC  | 18  | Ø3, 4, 6, 8, 10 to 30mm in 2mm increments & Ring Cutter Ø330                               |
| JLB250PA    | 32  | Ø2, 3, 4, 5, 6, 7, 8, 9, 10 to 30mm in 2mm increments                                      |
| JLB350PACC  | 29  | Ø3, 4, 6, 8, 10 to 50mm in 2mm increments & Ring Cutter Ø420                               |
| JLB260PACC  | 38  | Ø2, 3, 4, 5, 6, 7, 8, 9, 10 to 60mm in 2mm increments & Ring Cutter Ø420                   |
| JLB62100    | 24  | Ø62, to 100mm in 2mm increments & Tools and Cutting Board                                  |
| JLB2100PACC | 66  | Ø2, 3, 4, 5, 6, 7, 8, 9, 10 to 100mm in 2mm increments, Ring Cutter Ø420 and Cutting Board |