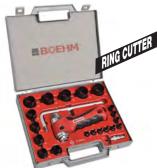

## **HOLLOW PUNCH SETS**

JLB 330PA

JLB 330PACC

JLB 250PA

JLB 260PACC

| Part No.    | Pcs | Contents / Punch Sizes                                                                     |
|-------------|-----|--------------------------------------------------------------------------------------------|
| JLB 210     | 10  | Ø2, 3, 4, 5, 6, 7, 8, 9, 10mm                                                              |
| JLB320CM    | 11  | Ø3, 4, 6, 8, 10, 12, 14, 16, 18, 20mm                                                      |
| JLB330PA    | 16  | Ø3, 4, 6, 8, 10 to 30mm in 2mm increments                                                  |
| JLB330PACC  | 18  | Ø3, 4, 6, 8, 10 to 30mm in 2mm increments & Ring Cutter Ø330                               |
| JLB250PA    | 32  | Ø2, 3, 4, 5, 6, 7, 8, 9, 10 to 30mm in 2mm increments                                      |
| JLB350PACC  | 29  | Ø3, 4, 6, 8, 10 to 50mm in 2mm increments & Ring Cutter Ø420                               |
| JLB260PACC  | 38  | Ø2, 3, 4, 5, 6, 7, 8, 9, 10 to 60mm in 2mm increments & Ring Cutter Ø420                   |
| JLB62100    | 24  | Ø62, to 100mm in 2mm increments & Tools and Cutting Board                                  |
| JLB2100PACC | 66  | Ø2, 3, 4, 5, 6, 7, 8, 9, 10 to 100mm in 2mm increments, Ring Cutter Ø420 and Cutting Board |