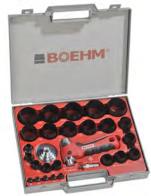

## **HOLLOW PUNCH SETS**

JLB 330PA

JLB 330PACC

JLB 250PA

JLB 260PACC

| Part No.    | Pcs | Contents / Punch Sizes                                                                     |
|-------------|-----|--------------------------------------------------------------------------------------------|
| JLB 210     | 10  | Ø2, 3, 4, 5, 6, 7, 8, 9, 10mm                                                              |
| JLB320CM    | 11  | Ø3, 4, 6, 8, 10, 12, 14, 16, 18, 20mm                                                      |
| JLB330PA    | 16  | Ø3, 4, 6, 8, 10 to 30mm in 2mm increments                                                  |
| JLB330PACC  | 18  | Ø3, 4, 6, 8, 10 to 30mm in 2mm increments & Ring Cutter Ø330                               |
| JLB250PA    | 32  | Ø2, 3, 4, 5, 6, 7, 8, 9, 10 to 30mm in 2mm increments                                      |
| JLB350PACC  | 29  | Ø3, 4, 6, 8, 10 to 50mm in 2mm increments & Ring Cutter Ø420                               |
| JLB260PACC  | 38  | Ø2, 3, 4, 5, 6, 7, 8, 9, 10 to 60mm in 2mm increments & Ring Cutter Ø420                   |
| JLB62100    | 24  | Ø62, to 100mm in 2mm increments & Tools and Cutting Board                                  |
| JLB2100PACC | 66  | Ø2, 3, 4, 5, 6, 7, 8, 9, 10 to 100mm in 2mm increments, Ring Cutter Ø420 and Cutting Board |