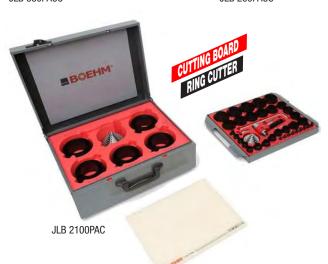

## **HOLLOW PUNCH SETS**

JLB 330PA

JLB 330PACC

JLB 250PA

JLB 260PACC

| Part No.    | Pcs | Contents / Punch Sizes                                                                     |
|-------------|-----|--------------------------------------------------------------------------------------------|
| JLB 210     | 10  | Ø2, 3, 4, 5, 6, 7, 8, 9, 10mm                                                              |
| JLB320CM    | 11  | Ø3, 4, 6, 8, 10, 12, 14, 16, 18, 20mm                                                      |
| JLB330PA    | 16  | Ø3, 4, 6, 8, 10 to 30mm in 2mm increments                                                  |
| JLB330PACC  | 18  | Ø3, 4, 6, 8, 10 to 30mm in 2mm increments & Ring Cutter Ø330                               |
| JLB250PA    | 32  | Ø2, 3, 4, 5, 6, 7, 8, 9, 10 to 30mm in 2mm increments                                      |
| JLB350PACC  | 29  | Ø3, 4, 6, 8, 10 to 50mm in 2mm increments & Ring Cutter Ø420                               |
| JLB260PACC  | 38  | Ø2, 3, 4, 5, 6, 7, 8, 9, 10 to 60mm in 2mm increments & Ring Cutter Ø420                   |
| JLB62100    | 24  | Ø62, to 100mm in 2mm increments & Tools and Cutting Board                                  |
| JLB2100PACC | 66  | Ø2, 3, 4, 5, 6, 7, 8, 9, 10 to 100mm in 2mm increments, Ring Cutter Ø420 and Cutting Board |