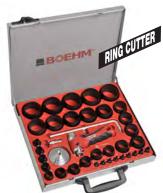

## **HOLLOW PUNCH SETS**

JLB 330PA

JLB 330PACC

JLB 250PA

JLB 260PACC

| Part No.    | Pcs | Contents / Punch Sizes                                                                     |
|-------------|-----|--------------------------------------------------------------------------------------------|
| JLB 210     | 10  | Ø2, 3, 4, 5, 6, 7, 8, 9, 10mm                                                              |
| JLB320CM    | 11  | Ø3, 4, 6, 8, 10, 12, 14, 16, 18, 20mm                                                      |
| JLB330PA    | 16  | Ø3, 4, 6, 8, 10 to 30mm in 2mm increments                                                  |
| JLB330PACC  | 18  | Ø3, 4, 6, 8, 10 to 30mm in 2mm increments & Ring Cutter Ø330                               |
| JLB250PA    | 32  | Ø2, 3, 4, 5, 6, 7, 8, 9, 10 to 30mm in 2mm increments                                      |
| JLB350PACC  | 29  | Ø3, 4, 6, 8, 10 to 50mm in 2mm increments & Ring Cutter Ø420                               |
| JLB260PACC  | 38  | Ø2, 3, 4, 5, 6, 7, 8, 9, 10 to 60mm in 2mm increments & Ring Cutter Ø420                   |
| JLB62100    | 24  | Ø62, to 100mm in 2mm increments & Tools and Cutting Board                                  |
| JLB2100PACC | 66  | Ø2, 3, 4, 5, 6, 7, 8, 9, 10 to 100mm in 2mm increments, Ring Cutter Ø420 and Cutting Board |