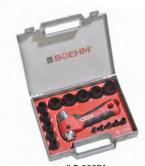

## **HOLLOW PUNCH SETS**

JLB 330PA

JLB 330PACC

JLB 250PA

JLB 260PACC

| Part No.    | Pcs | Contents / Punch Sizes                                                                     |
|-------------|-----|--------------------------------------------------------------------------------------------|
| JLB 210     | 10  | Ø2, 3, 4, 5, 6, 7, 8, 9, 10mm                                                              |
| JLB320CM    | 11  | Ø3, 4, 6, 8, 10, 12, 14, 16, 18, 20mm                                                      |
| JLB330PA    | 16  | Ø3, 4, 6, 8, 10 to 30mm in 2mm increments                                                  |
| JLB330PACC  | 18  | Ø3, 4, 6, 8, 10 to 30mm in 2mm increments & Ring Cutter Ø330                               |
| JLB250PA    | 32  | Ø2, 3, 4, 5, 6, 7, 8, 9, 10 to 30mm in 2mm increments                                      |
| JLB350PACC  | 29  | Ø3, 4, 6, 8, 10 to 50mm in 2mm increments & Ring Cutter Ø420                               |
| JLB260PACC  | 38  | Ø2, 3, 4, 5, 6, 7, 8, 9, 10 to 60mm in 2mm increments & Ring Cutter Ø420                   |
| JLB62100    | 24  | Ø62, to 100mm in 2mm increments & Tools and Cutting Board                                  |
| JLB2100PACC | 66  | Ø2, 3, 4, 5, 6, 7, 8, 9, 10 to 100mm in 2mm increments, Ring Cutter Ø420 and Cutting Board |